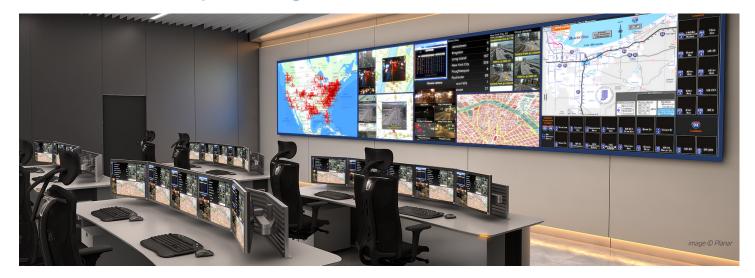

- Distribute announcements and emergency notifications
- Provide wayfinding and location services to visitors
- Enhance meetings by allowing users to easily display ideas, notes, and images
- Remind the public of fire hazard levels, upcoming construction, and renewal deadlines
- Enable visual access to vast amounts of information with a video wall inside of your control center