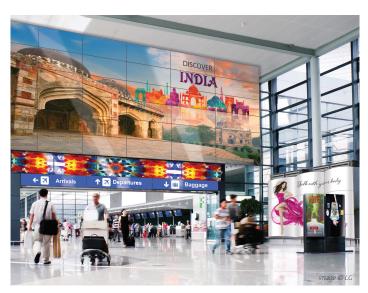

- Distribute announcements and emergency notifications
- Provide wayfinding and location services to visitors
- Enhance meetings by allowing users to easily display ideas, notes, and images
- Remind the public of fire hazard levels, upcoming construction, and renewal deadlines
- Enable visual access to vast amounts of information with a video wall inside of your control center