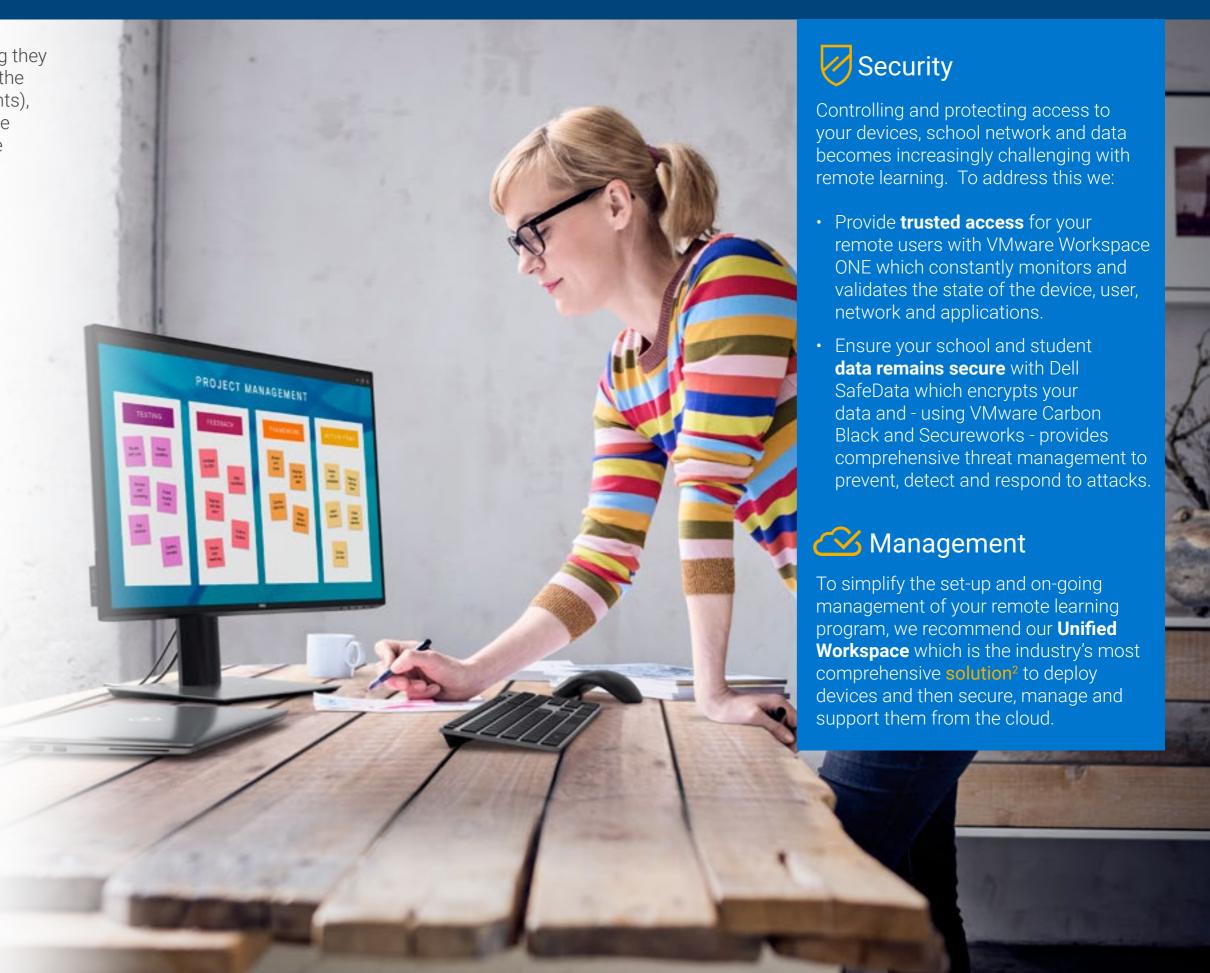

## Infrastructure, Security and Management

When people think about remote learning they tend to focus heavily on the end-points (the devices used by the teachers and students), but the success of the system as a whole is dependent upon the infrastructure, the security and the ease of management.

### % Infrastructure

In addition to endpoint devices,
Dell Technologies has a comprehensive
portfolio of infrastructure solutions
to support your remote learning
capabilities, enabling your staff
and students to get secure yet fast
access to applications and desktops,
anywhere, anytime. These include:

- Virtual Desktop Infrastructure (VDI)
   which streamlines IT resources and
   management and enables remote
   teaching from any location, on any
   device with predictable performance
   and consistent governance.
- Networking using VMware SD-WAN, giving your staff optimal, reliable, secure, and automated access to your school applications.
- Dell Technologies Cloud which delivers a consistent experience across multiple clouds and includes a broad range of flexible consumption solutions such as a pay as-you-grow plan.