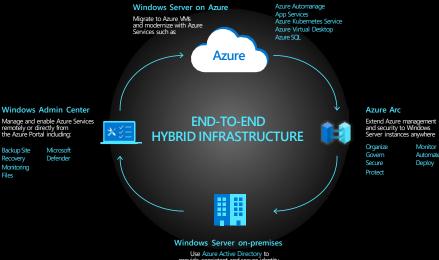

Modernize your workloads with new and improved features on Azure

- - Enable secure remote work by deploying virtual desktops and apps quickly and easily with Azure Virtual Desktop
  - Get continuous security assessment of your cloud resources running in Azure with Defender for Cloud Gain flexibility and consistency with native .NET support in App Service and Azure Kubernetes Service