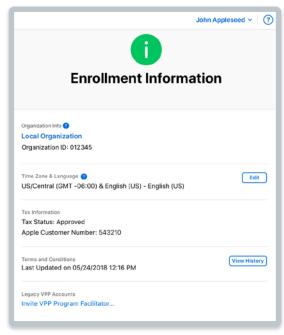

#### Mapping Connection to Apple Business Manager

- In your Apple Business Manager portal<sup>1</sup>, add Connection's Reseller ID: 270D1C0
- After adding the Reseller ID above, provide Connection with a screenshot of the Enrollment Information screen within Apple Business Manager which displays your Organization ID
  - Screenshots are requested to prevent any errors when processing enrollment of your devices (see example below:)