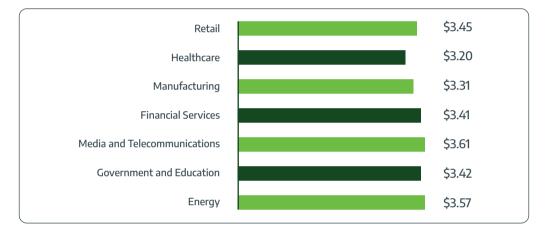

# **ROI for Every Dollar Spent**

AI can quickly process vast volumes of data, schedule appointments, manage inventory, and create personalized experiences, automating and optimizing thousands of tasks.<sup>1</sup>