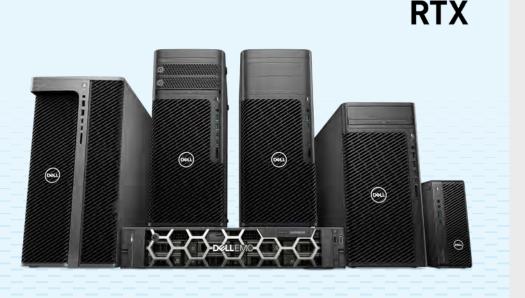

### NVIDIA Powered Dell Precision AI-Ready Workstations

Combining the world's #1 workstation brand with the capabilities of NVIDIA RTX professional GPUs and NVIDIA AI Enterprise software results in a powerful and comprehensive AI platform at the desk side.

#### Start Al Quickly. Run Al Faster.

Eliminate the hassles, testing, headaches and guessing that's typically associated with deploying AI software by choosing an AI-Ready Precision configuration. These systems have been validated and optimized in a collaborative effort between NVIDIA corporation, Canonical Ltd and Dell Technologies — to ensure that your AI hardware and software stack will run fast and without headaches.