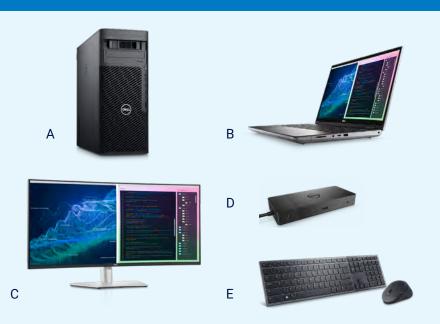

#### Solution recommendations<sup>+</sup>

- A. Dell Precision 3660 Tower workstation with NVIDIA RTX<sup>™</sup> 2000 Ada GPUs (mobile) and RTX<sup>™</sup> A6000 GPUs (desktop)
- B. Dell UltraSharp 34 Curved USB-C Hub Monitor – U3421WE
- C. Dell Premier Multi-Device Wireless Keyboard and Mouse – KM7321W
- D. Dell Pro Wireless Headset Daybreak WL5022