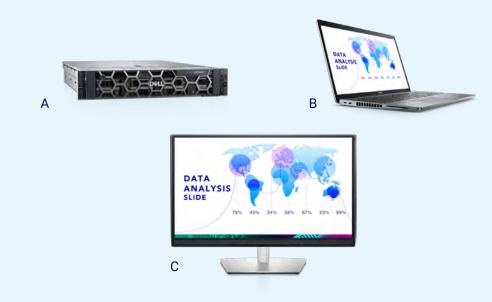

#### Solution recommendations<sup>+</sup>

- A. Dell Precision 7960 Rack workstation and a mobile workstation for a remote solution and connection to the rack with dual NVIDIA RTX™ 6000 Ada GPUs
- B. Dell Precision 3581 mobile workstation
- C. Dell UltraSharp 32 HDR PremierColor Monitor – UP3221Q
- D. Data Science Software from NVIDIA or Intel\*