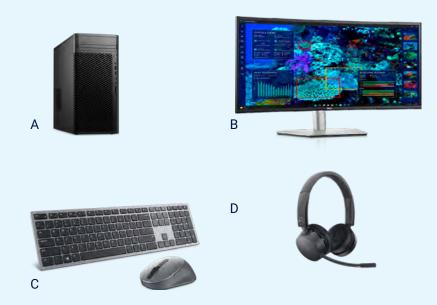

### Solution recommendations for Data Scientists

- A. Dell Precision 7960 Tower workstation with up to (4) NVIDIA RTX<sup>™</sup> 6000 Ada Generation GPUs and Intel Xeon<sup>®</sup> processors
- B. Dell Precision 5860 Tower workstation with up to (2) NVIDIA RTX<sup>™</sup> 6000 Ada Generation GPUs and Intel Xeon<sup>®</sup> processors
- C. Dell UltraSharp 40" Curved USB-C Monitor – U4021QW
- Cl. Dell UltraSharp 32" HDR PremierColor Monitor – UP3221Q
- CII. Dell Premier Multi-Device Wireless Keyboard and Mouse – KM7321W CIII. Support for NVIDIA AI Enterprise\*