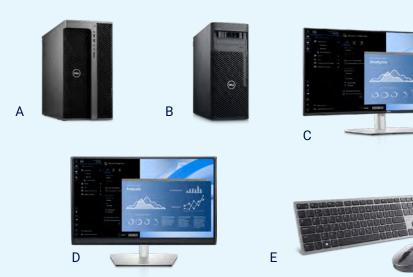

### Solution recommendations for Data Scientists

- A. Dell Precision 7960 Tower workstation with up to (4) NVIDIA RTX<sup>™</sup> 6000 Ada Generation GPUs and Intel Xeon<sup>®</sup> processors
- B. Dell Precision 5860 Tower workstation with up to (2) NVIDIA RTX<sup>™</sup> 6000 Ada Generation GPUs and Intel Xeon<sup>®</sup> processors
- C. Dell UltraSharp 40" Curved USB-C Monitor – U4021QW
- Cl. Dell UltraSharp 32" HDR PremierColor Monitor – UP3221Q
- CII. Dell Premier Multi-Device Wireless Keyboard and Mouse – KM7321W CIII. Support for NVIDIA AI Enterprise\*

\*Not pictured