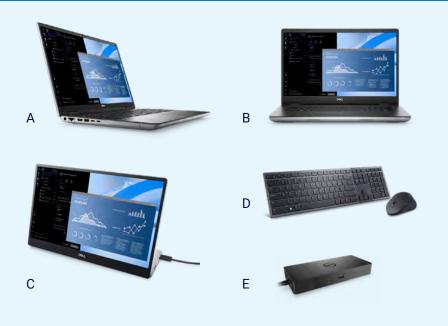

#### Solution recommendations<sup>+</sup>

- A. Dell Precision 7680 mobile workstation with up to 16GB NVIDIA RTX<sup>™</sup> 5000 Ada Generation GPU
- B. Dell Precision 7780 mobile workstation with powerful GPU compute with NVIDIA RTX™ 5000 Ada Generation
- C. 14" Portable Monitor C1422H
- D. Dell Premier Collaboration Keyboard KB900
- D. Dell Premier Rechargeable Mouse MS900
- E. Dell Performance Dock WD19DCS
- F. Data Science Software from NVIDIA or Intel\*

\*Not pictured