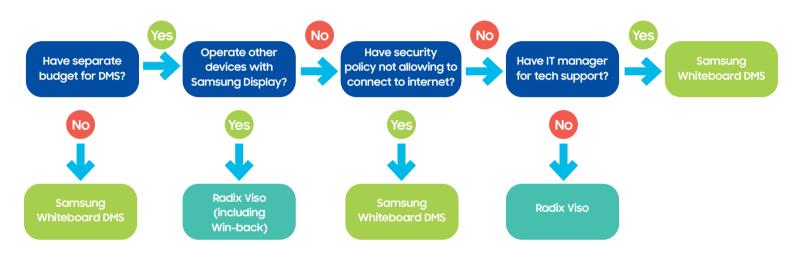

yboard and mouse control.

Emergency Messaging

Communicate important information to students and staff with advanced messaging capabilities that efficiently deliver notifications directly to classroom whiteboards.

# SAMSUNG

| WAC | WA65C | WA75C | WA86C |
|-----|-------|-------|-------|
| WAD | WA65D | WA65D | WA86D |

### Choose the DMS right for you

Radix is the leading cloud-based DMS platform for classroom devices including Samsung WAD/WAC interactive displays and offers custom features for the education community.

Samsung Whiteboard DMS is an on-premise solution offering essential DMS functionality with an intuitive interface, ideal for customers who want to operate their own server due to cost, connectivity, security, or other operational requirements.

#### Does the school...



### Feature comparison

| Solution              | Samsung Whiteboard DMS (On-prem) | Radix VISO (Cloud) |
|-----------------------|----------------------------------|--------------------|
| Enrollment            |                                  |                    |
| Remote Control        |                                  |                    |
| Remote App Management |                                  |                    |
| Screen Preview        |                                  |                    |
| Schedule Command      |                                  |                    |
| Asset Management      |                                  |                    |
| Emergency Alarm       |                                  |                    |



@2024 Samsung Electronics America