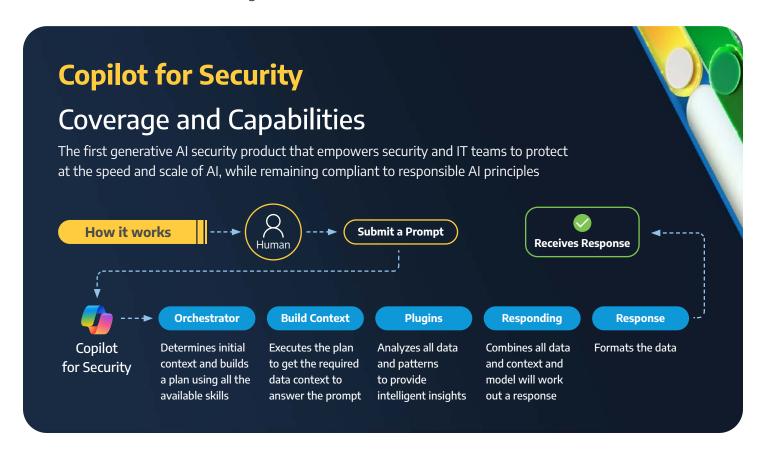

What is Microsoft Copilot for Security? Microsoft Copilot for Security is an Al-powered security assistant that is designed to enhance your organization's security posture. Leveraging advanced Al and machine learning, it streamlines security operations by providing actionable insights and automated responses to threats, allowing your team to focus on strategic tasks.