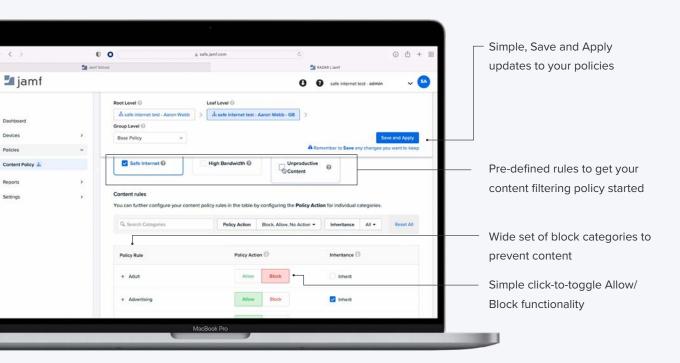

#### **Content controls customized**

Scope the content filtering policies fit for your needs. Or, simply choose a Safe Internet preset and get started!

See how <u>Jamf Safe Internet</u> works with your MDM platform, to ensure security and digital safety remain core to the educational experience.