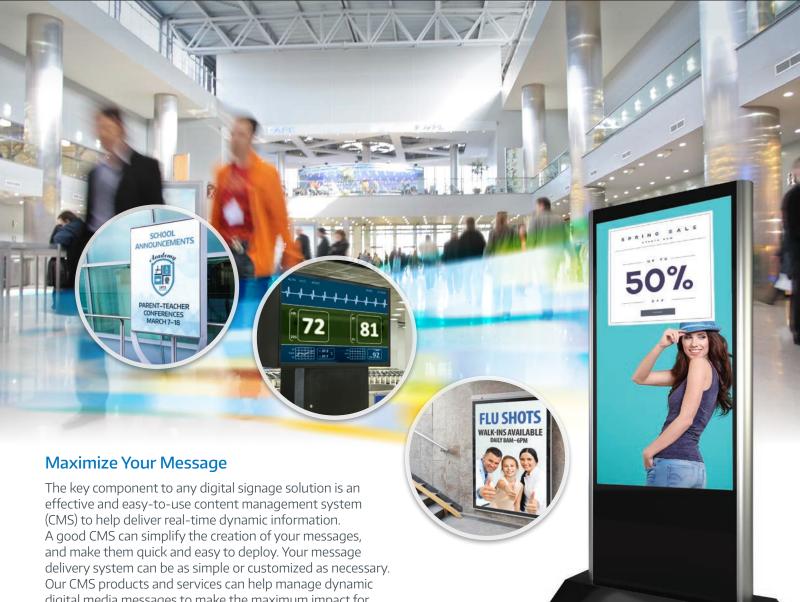

Continued >

digital media messages to make the maximum impact for your audience. At GovConnection, we can help you select a CMS with extensive content creation and management service to take full advantage of your digital signage solution and turn it into a powerful communication tool.