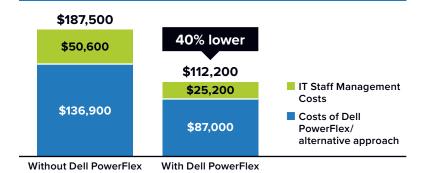

rFlex to support their IT and business operations. IDC projects that these benefits generate an average annual value of \$7.24 million per organization, which would result in a three-year ROI of 276%.

# **KEY RESULTS**



**276%** 

three-year ROI



reduced total cost of operations over three years



to payback on investment

#### **CUSTOMER QUOTE**

"The IT environment is very simple with Dell PowerFlex. Everything is integrated, everything is supported by the Dell Technologies, and we don't need to have the knowledge of our infrastructure. Dell Technologies supports us with that. We have a small team, and it's important to focus our team on things other than on infrastructure. We are confident with Dell Technologies products."

## **TOTAL COST OF OPERATIONS** PER 100 TB OVER 3 YEARS



#### STAFF EFFICIENCIES BENEFITS

- 50% more efficient IT infrastructure management teams
- 51% more efficient help desk teams
- 19% less time spent "keeping the lights on"
- 24% more time spent on "innovation and other activities"

#### **CUSTOMER QUOTE:**

"I never get a call. That's a good problem to have when the customers don't call me. No complaints, performance is great."

## **BUSINESS BENEFITS**



**88%** reduced unplanned downtime



1 \$13.9 million additional revenue gained



**8%** more productive application developers



## Contact your Connection Account Team for more information.

**Business Solutions** 1.800.800.0014

**Enterprise Solutions** 1.800.369.1047

**Public Sector Solutions** 1.800.800.0019

www.connection.com/dell

C2640072 0524