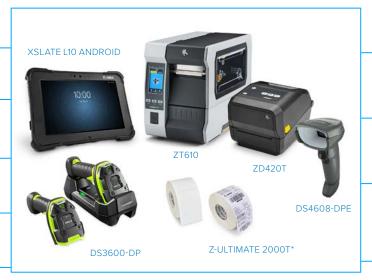

Ensure quality control and identify parts for audits

Access data anywhere for smart decision making

Prevent counterfeiting

Integrate and manage with ease

Protected by

Zebra **OneCare**™

Zebra offers many integrated manufacturing solutions, purpose-built for the electronics industry.