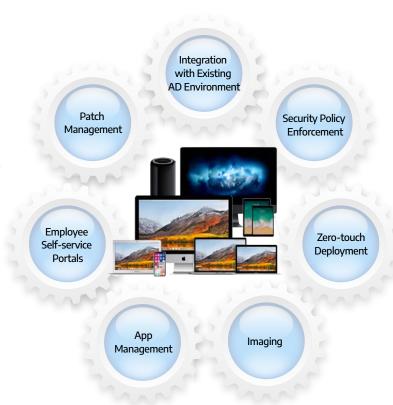

### Connection's expertise for assisting IT teams with Mac Integration and Management include:

- Integration with existing AD environment
- · Security policy enforcement
- Zero-touch deployment
- Imaging
- App management
- Employee self-service portals
- Patch management