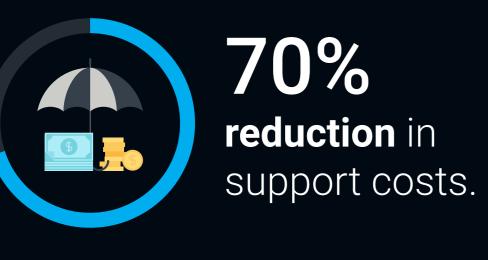

## **BENEFITS OF USING DELL APEX:**

26% - 42% reduction in overprovisioning.

40% - 65% **reduction** in unplanned downtime.