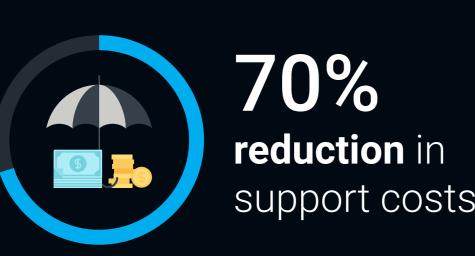

## **BENEFITS OF USING DELL APEX:**

26% - 42% reduction in overprovisioning.

40% - 65% **reduction** in unplanned downtime.