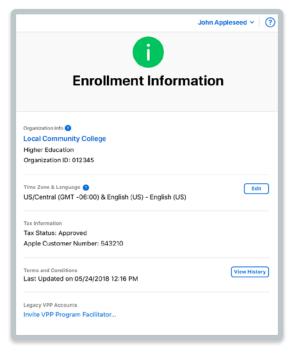

### Mapping Connection to Apple School Manager

- In your Apple School Manager portal<sup>1</sup>, add **Connection's**Reseller ID: 270D1C0
- After adding the Reseller ID above, provide Connection with a screenshot of the Enrollment Information screen within Apple School Manager which displays your Organization ID
  - Screenshots are requested to prevent any errors when processing enrollment of your devices (see example below:)