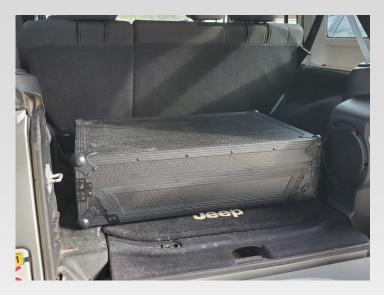

# Man portable, airline checkable, rapid command and control kit for emergency operations or business continuity of operations

| SPACE     | Hardened ATA-style flight case: 32" L x 20" W x 9" H                           |
|-----------|--------------------------------------------------------------------------------|
| WEIGHT    | 46 lbs/21 Kg                                                                   |
| POWER     | 12V/1500W inverter for all components                                          |
| COMPUTE   | Rugged Intel i7 with 16GB<br>RAM, 256GB of SDD; Sam-<br>sung DeX Dock          |
| DISPLAY   | Samsung Industrial Grade<br>flat or curved screen<br>monitor                   |
| COMMS     | Cradlepoint IBR900 WIFI router w/LTE & DC-HSPA+ for Verizon, AT&T, or TMobile  |
| VIDEO     | Support for FIVE (5) ingest<br>and publisher streams<br>supporting RTMP or HLS |
| BLUEFORCE | BlueforceCOMMAND for<br>Windows; BlueforceEDGE<br>IoT Edge Gateway             |