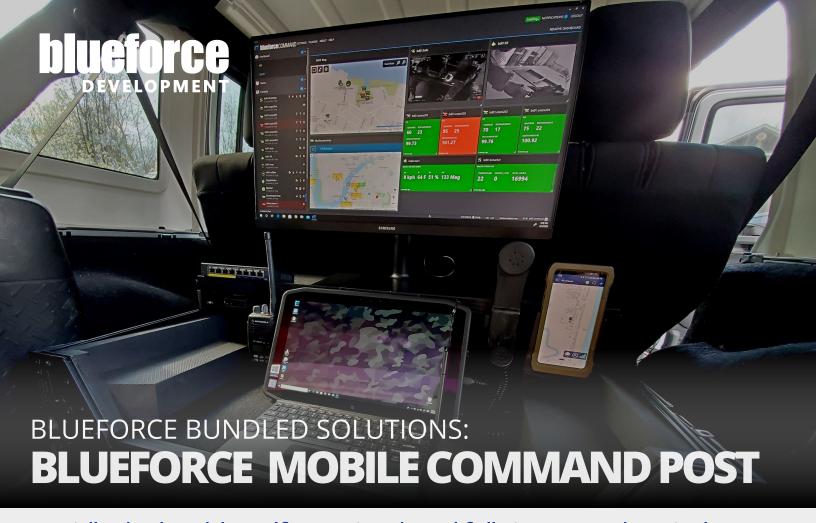

# Rapidly deployable, self-contained, and fully integrated tactical command kit for mobile incident command and crisis operations

It's today's technology built on 10 years of field experience executing counter-terrorism joint task forces. A kit that provides communications, sensor fusion, and a distributed common operating picture that crosses domains, agencies, and networks. More importantly, a kit that isn't confined to a single vehicle and can be moved in minutes with a space, weight, and power footprint that is military and civilian transport platform friendly. It's future proof in that it can interface with and extend today's sensors and services with tomorrow's. It's the kit that has supported counter-terrorism operations in New York City and Los Angeles, and border trafficking operations in California, Arizona, New Mexico, and Texas. Not to mention military operations for subterranean and CBRN/WMD missions.

# Man portable, airline checkable, rapid command and control kit for emergency operations or business continuity of operations

| SPACE     | Hardened ATA-style flight case: 32" L x 20" W x 9" H                           |
|-----------|--------------------------------------------------------------------------------|
| WEIGHT    | 46 lbs/21 Kg                                                                   |
| POWER     | 12V/1500W inverter for all components                                          |
| COMPUTE   | Rugged Intel i7 with 16GB<br>RAM, 256GB of SDD; Sam-<br>sung DeX Dock          |
| DISPLAY   | Samsung Industrial Grade<br>flat or curved screen<br>monitor                   |
| COMMS     | Cradlepoint IBR900 WIFI router w/LTE & DC-HSPA+ for Verizon, AT&T, or TMobile  |
| VIDEO     | Support for FIVE (5) ingest<br>and publisher streams<br>supporting RTMP or HLS |
| BLUEFORCE | BlueforceCOMMAND for<br>Windows; BlueforceEDGE<br>IoT Edge Gateway             |