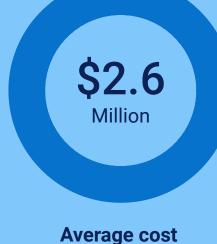

integrity with PowerStore resiliency

a ransomware attack occurs1

83% **Businesses impacted** 

by a security attack in the past 12 months<sup>2</sup>

of data loss per business<sup>3</sup>