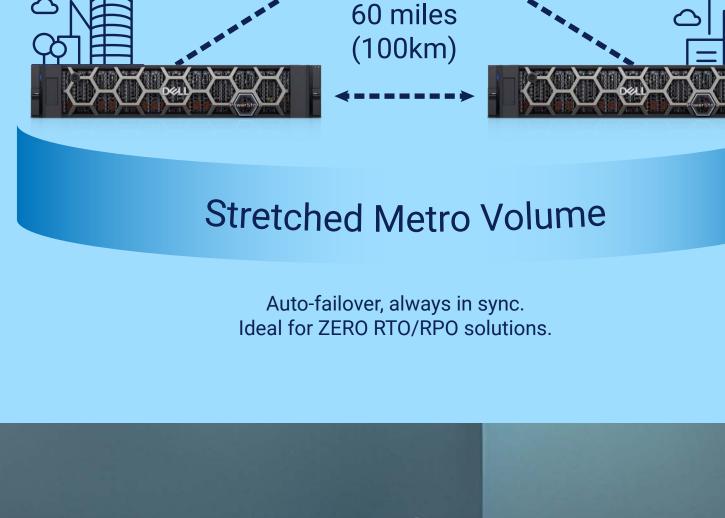

## For the ultimate in hands-free automation, PowerStore Metro Volume provides active/active synchronous replication with failover protection across sites. No matter which site goes down,

Native Metro Volume

When every second of uptime counts...

your workloads will continue to run smoothly – with zero manual intervention required.

3<sup>rd</sup>-site Install on physical server, VM or cloud. witness No extra cost!