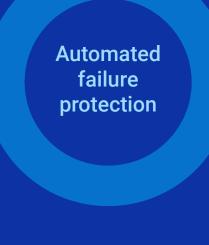

## For the ultimate in hands-free automation, PowerStore Metro Volume provides active/active synchronous replication with failover protection across sites. No matter which site goes down,

Native Metro Volume

When every second of uptime counts...

your workloads will continue to run smoothly – with zero manual intervention required.

3<sup>rd</sup>-site Install on physical server, VM or cloud. witness No extra cost!